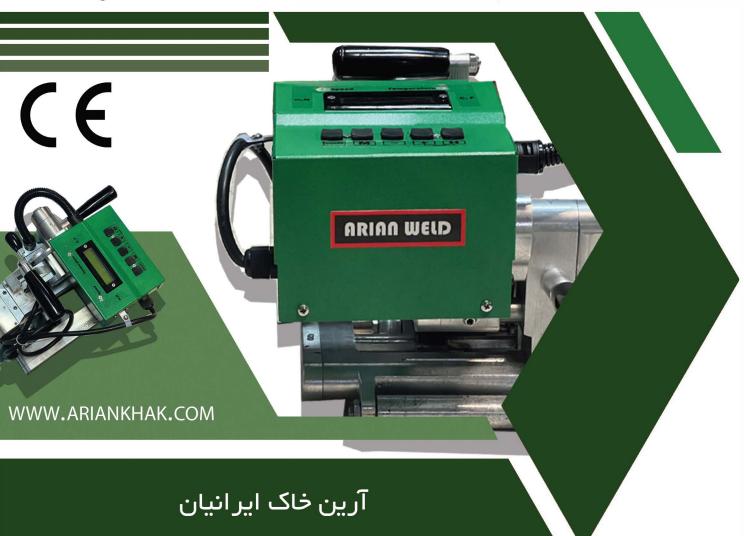

#### **Instructions:**

- 1. First, connect the device to the city electricity or generator.
- 2. The display turns on and off after a few seconds. Press the left key (POWER-ON/OFF) to turn on the display.
- 3. The next key (M) toggles the engine on and off.
- 4. The third key (-) decreases the engine speed.
- 5. The fourth key (+) increases the engine speed.
- 6. The + and keys are also used to adjust the temperature. Press the H (heat) button until the arrow appears on the temperature number, then use the + and keys to adjust the heat. Press H and + simultaneously to increase the temperature.