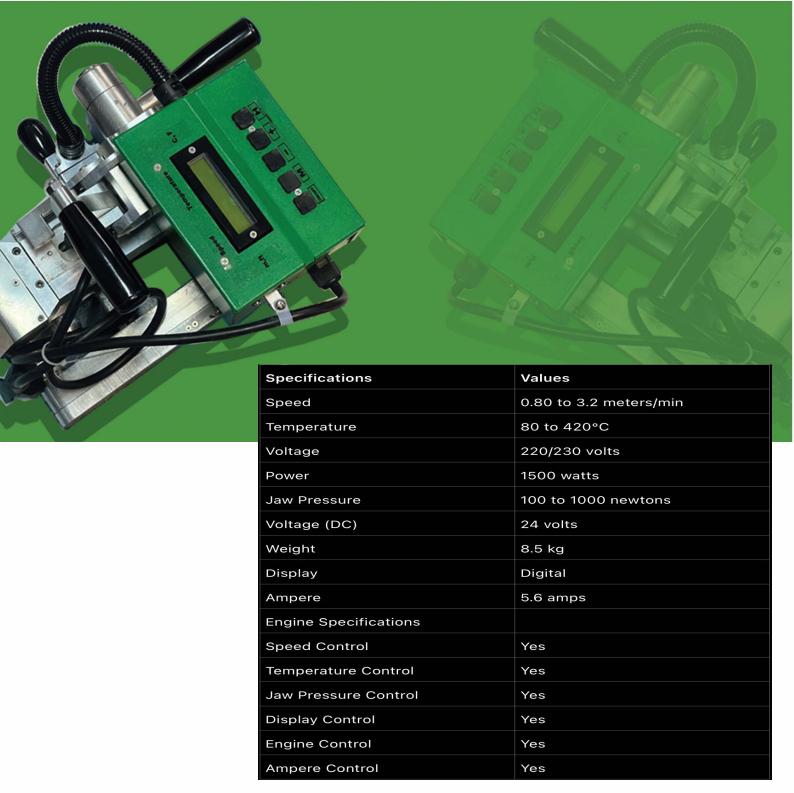

e speed.
- 5. The fourth key (+) increases the engine speed.
- 6. The + and keys are also used to adjust the temperature. Press the H (heat) button until the arrow appears on the temperature number, then use the + and keys to adjust the heat. Press H and + simultaneously to increase the temperature.







### To maintain the device:

- 1. After using the device, clean and rotate the rollers and lubricate the rail drawer with grease spray.
- 2. Avoid operating the device under the following conditions:
  - Power fluctuations
  - High humidity environment
  - Inappropriate project conditions
- 3. Arin Weld device comes with a 1-year warranty.
- 4. The warranty does not cover:
  - Device fire
- Accidental dropping and breakage of the device
- Connection to three-phase electricity circuits.