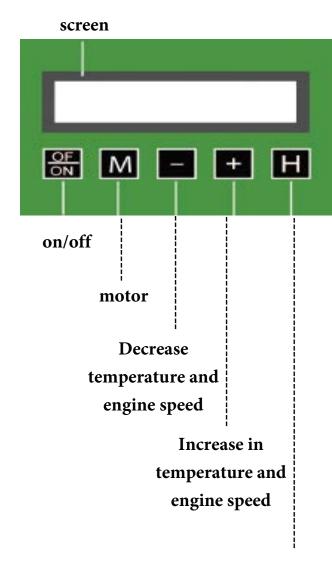

#### **Instructions:**

- 1. First, connect the device to the city electricity or generator.
- 2. The display turns on and off after a few seconds. Press the left key (POWER-ON/OFF) to turn on the display.
- 3. The next key (M) toggles the engine on and off.
- 4. The third key (-) decreases the engine speed.
- 5. The fourth key (+) increases the engine speed.
- 6. The + and keys are also used to adjust the temperature. Press the H (heat) button until the arrow appears on the temperature number, then use the + and keys to adjust the heat. Press H and + simultaneously to increase the temperature.