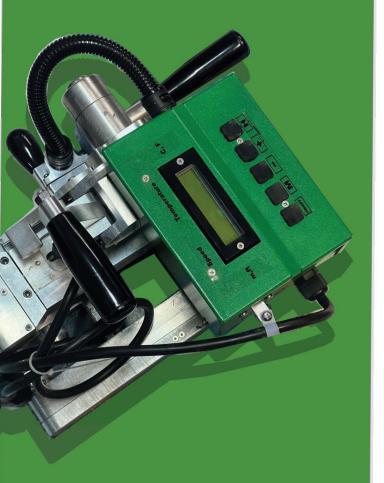

#### **Instructions:**

- 1. First, connect the device to the city electricity or generator.
- 2. The display turns on and off after a few seconds. Press the left key (POWER-ON/OFF) to turn on the display.
- 3. The next key (M) toggles the engine on and off.
- 4. The third key (-) decreases the engine speed.
- 5. The fourth key (+) increases the engine speed.
- 6. The + and keys are also used to adjust the temperature. Press the H (heat) button until the arrow appears on the temperature number, then use the + and keys to adjust the heat. Press H and + simultaneously to increase the temperature.